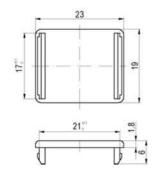

## **AH STANDARD CUTOUTS**

Dummy Plug for AH STANDARD Sx cutout Ordering code: DST sx

Dummy Plug for AH STANDARD Dx cutout Ordering code: DST dx

### **AH SPECIAL CUTOUTS**

Dummy Plug for AH SPECIAL Sx cutout Ordering code: DSP sx

Dummy Plug for AH SPECIAL Dx cutout Ordering code: DSP dx

36.6

21