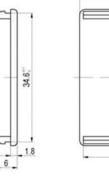

## **AH STANDARD CUTOUTS**

Dummy Plug for AH STANDARD Sx cutout Ordering code: DST sx

Dummy Plug for AH STANDARD Dx cutout Ordering code: DST dx

### **AH SPECIAL CUTOUTS**

Dummy Plug for AH SPECIAL Sx cutout Ordering code: DSP sx

Dummy Plug for AH SPECIAL Dx cutout Ordering code: DSP dx

36.6

21