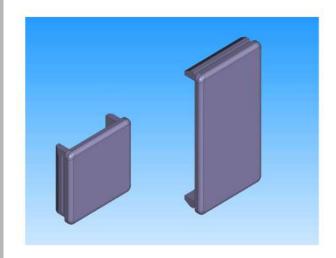

## **DUMMY PLUGS**

## **AH STANDARD CUTOUTS**

Dummy Plug for AH STANDARD Sx cutout Ordering code: DST sx

Dummy Plug for AH STANDARD Dx cutout Ordering code: DST dx

### **AH SPECIAL CUTOUTS**

Dummy Plug for AH SPECIAL Sx cutout Ordering code: DSP sx

Dummy Plug for AH SPECIAL Dx cutout Ordering code: DSP dx

36.6

21