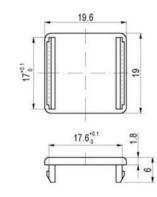

## **AH STANDARD CUTOUTS**

Dummy Plug for AH STANDARD Sx cutout Ordering code: DST sx

Dummy Plug for AH STANDARD Dx cutout Ordering code: DST dx

### **AH SPECIAL CUTOUTS**

Dummy Plug for AH SPECIAL Sx cutout Ordering code: DSP sx

Dummy Plug for AH SPECIAL Dx cutout Ordering code: DSP dx

36.6

21