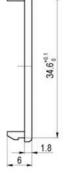

## **AH STANDARD CUTOUTS**

Dummy Plug for AH STANDARD Sx cutout Ordering code: DST sx

Dummy Plug for AH STANDARD Dx cutout Ordering code: DST dx

### **AH SPECIAL CUTOUTS**

Dummy Plug for AH SPECIAL Sx cutout Ordering code: DSP sx

Dummy Plug for AH SPECIAL Dx cutout Ordering code: DSP dx

36.6

21