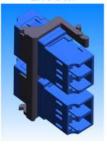

## **PATCH PANEL - ANGLED HOLDERS**

#### **Angled holders STANDARD**

#### **Field of Application**

Designed for PP-Front Plates where you need Optical adapters angled exit, angle app. 42° to Front plate. With angled exit you decrease PP depth.

#### **Features:**

- easy snap Optical adapter in angled holder (AH) and fixing without screws
- suitable for all standard optical adapters, all plastic optical adapters Flange less Type
- easy instalation AH in front plate,

Front plate thickness 1,2mm

- Suitable for Right, Left or Half R and Half L exit
- Material: ABS plastic, Black
- Special tool for easyer pull out AH with inserted optical adapter