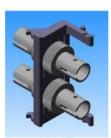

### 2x FC & 2x ST cutout ANGLED HOLDERS dx - useful for FC & ST adapters

AH with 2x FC D4 cutout Ordering code: AHF dx

AH with 2x ST cutout Ordering code: AHT dx

2x ST