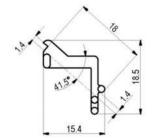

### FC & ST cutout ANGLED HOLDERS sx - useful for FC & ST adapters

AH with FC D4 cutout Ordering code: AHF sx

AH with ST cutout
Ordering code: AHT sx