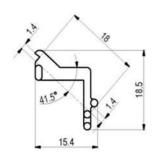

# Recommended cutouts on front plates for ANGLED HOLDERS STANDARD (SC, FC, ST):

-Recommended cutout for -Recommended cutout for ANGLED HOLDERS:SCsx, FCsx, STsx ANGLED HOLDERS:SCdx, FCdx, STdx

### SC cutout ANGLED HOLDER sx – Useful for SCsx, LX.5dx, E2000sx, LCdx adapters

AH with SC sx cutout Ordering code: AHS sx

SC sx

E2000 sx

LX.5 dx