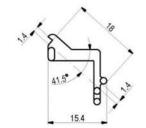

### 2x FC & 2x ST cutout ANGLED HOLDERS dx - useful for FC & ST adapters

AH with 2x FC D4 cutout Ordering code: AHF dx

AH with 2x ST cutout Ordering code: AHT dx

2x ST