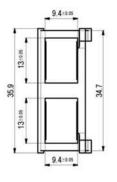

### 2x SCsx cutout ANGLED HOLDER dx — Useful for SCsx, LX.5dx, E2000sx, LCdx adapter

AH with 2x SC sx cutout Ordering code: AHS dx

2x SC sx

2x LC dx

2x E2000 sx

2x LX.5 dx