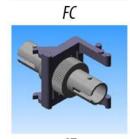

### FC & ST cutout ANGLED HOLDERS sx - useful for FC & ST adapters

AH with FC D4 cutout Ordering code: AHF sx

AH with ST cutout
Ordering code: AHT sx