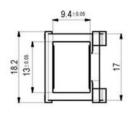

# Recommended cutouts on front plates for ANGLED HOLDERS STANDARD (SC, FC, ST):

-Recommended cutout for -Recommended cutout for ANGLED HOLDERS:SCsx, FCsx, STsx ANGLED HOLDERS:SCdx, FCdx, STdx