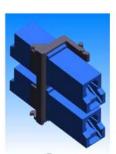

# Recommended cutouts on front plates for ANGLED HOLDERS STANDARD (SC, FC, ST):

-Recommended cutout for -Recommended cutout for ANGLED HOLDERS:SCsx, FCsx, STsx ANGLED HOLDERS:SCdx, FCdx, STdx