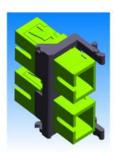

### 2x FC & 2x ST cutout ANGLED HOLDERS dx - useful for FC & ST adapters

AH with 2x FC D4 cutout Ordering code: AHF dx

AH with 2x ST cutout Ordering code: AHT dx

2x ST