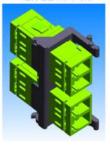

# **PATCH PANEL - ANGLED HOLDERS**

### FC & ST cutout ANGLED HOLDERS sx - useful for FC & ST adapters

AH with FC D4 cutout Ordering code: AHF sx

AH with ST cutout
Ordering code: AHT sx

### 2x FC & 2x ST cutout ANGLED HOLDERS dx - useful for FC & ST adapters

AH with 2x FC D4 cutout Ordering code: AHF dx

AH with 2x ST cutout Ordering code: AHT dx

2x ST