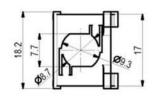

#### **Field of Application**

Designed for PP-Front Plates where you need Optical adapters angled exit, angle app. 42° to Front plate. With angled exit you decrease PP depth.

Front plate thickness 1,2mm

- Suitable for Right, Left or Half R and Half L exit
- Material: ABS plastic, Black
- Special tool for easyer pull out AH with inserted optical adapter