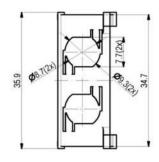

### FC & ST cutout ANGLED HOLDERS sx - useful for FC & ST adapters

AH with FC D4 cutout Ordering code: AHF sx

AH with ST cutout
Ordering code: AHT sx

### 2x FC & 2x ST cutout ANGLED HOLDERS dx - useful for FC & ST adapters

AH with 2x FC D4 cutout Ordering code: AHF dx

AH with 2x ST cutout Ordering code: AHT dx

2x ST