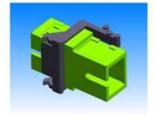

### 2x SCsx cutout ANGLED HOLDER dx — Useful for SCsx, LX.5dx, E2000sx, LCdx adapter

AH with 2x SC sx cutout Ordering code: AHS dx

2x SC sx

2x LC dx

2x E2000 sx

2x LX.5 dx