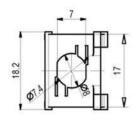

Front plate thickness 1,2mm

- Suitable for Right, Left or Half R and Half L exit
- Material: ABS plastic, Black
- Special tool for easyer pull out AH with inserted optical adapter