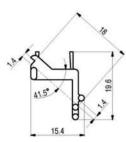

#### **Field of Application**

Designed for PP-Front Plates where you need Optical adapters angled exit, angle app. 42° to Front plate. With angled exit you decrease PP depth.

Front plate thickness 1,2mm

- Suitable for Right, Left or Half R and Half L exit
- Material: ABS plastic, Black
- Special tool for easyer pull out AH with inserted optical adapter