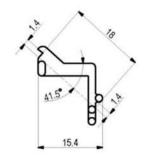

# Recommended cutouts on front plates for ANGLED HOLDERS STANDARD (SC, FC, ST):

-Recommended cutout for -Recommended cutout for ANGLED HOLDERS:SCsx, FCsx, STsx ANGLED HOLDERS:SCdx, FCdx, STdx

### 2x SCsx cutout ANGLED HOLDER dx — Useful for SCsx, LX.5dx, E2000sx, LCdx adapter

AH with 2x SC sx cutout Ordering code: AHS dx

2x SC sx

2x LC dx

2x E2000 sx

2x LX.5 dx