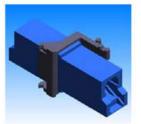

### SC cutout ANGLED HOLDER sx – Useful for SCsx, LX.5dx, E2000sx, LCdx adapters

AH with SC sx cutout Ordering code: AHS sx

SC sx

E2000 sx

LX.5 dx