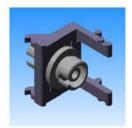

#### **Field of Application**

Designed for PP-Front Plates where you need Optical adapters angled exit, angle app. 42° to Front plate. With angled exit you decrease PP depth.

#### **Features:**

- easy snap Optical adapter in angled holder (AH) and fixing without screws
- suitable for all standard optical adapters, all plastic optical adapters Flange less Type
- easy instalation AH in front plate,