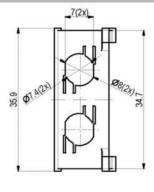

### FC & ST cutout ANGLED HOLDERS sx - useful for FC & ST adapters

AH with FC D4 cutout Ordering code: AHF sx

AH with ST cutout
Ordering code: AHT sx

### 2x FC & 2x ST cutout ANGLED HOLDERS dx - useful for FC & ST adapters

AH with 2x FC D4 cutout Ordering code: AHF dx

AH with 2x ST cutout Ordering code: AHT dx

2x ST