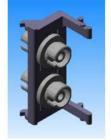

### 2x FC & 2x ST cutout ANGLED HOLDERS dx - useful for FC & ST adapters

AH with 2x FC D4 cutout Ordering code: AHF dx

AH with 2x ST cutout Ordering code: AHT dx

2x ST