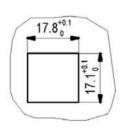

# Recommended cutouts on front plates for ANGLED HOLDERS STANDARD (SC, FC, ST):

-Recommended cutout for -Recommended cutout for ANGLED HOLDERS:SCsx, FCsx, STsx ANGLED HOLDERS:SCdx, FCdx, STdx