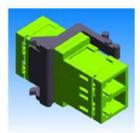

#### **Field of Application**

Designed for PP-Front Plates where you need Optical adapters angled exit, angle app. 42° to Front plate. With angled exit you decrease PP depth.

#### **Features:**

- easy snap Optical adapter in angled holder (AH) and fixing without screws
- suitable for all standard optical adapters, all plastic optical adapters Flange less Type
- easy instalation AH in front plate,

Front plate thickness 1,2mm

- Suitable for Right, Left or Half R and Half L exit
- Material: ABS plastic, Black
- Special tool for easyer pull out AH with inserted optical adapter