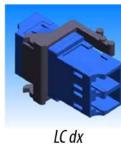

### 2x SCsx cutout ANGLED HOLDER dx — Useful for SCsx, LX.5dx, E2000sx, LCdx adapter

AH with 2x SC sx cutout Ordering code: AHS dx

2x SC sx

2x LC dx

2x E2000 sx

2x LX.5 dx