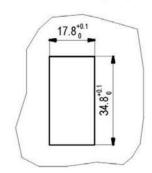

# Recommended cutouts on front plates for ANGLED HOLDERS STANDARD (SC, FC, ST):

-Recommended cutout for -Recommended cutout for ANGLED HOLDERS:SCsx, FCsx, STsx ANGLED HOLDERS:SCdx, FCdx, STdx