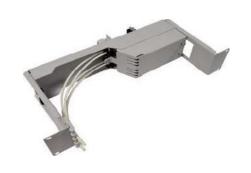

For 19" subrack you need also Multi Tube Cable Divider for provides a spliting of he subcables of an incoming cables. For more information please ask your euroclust partner for datasheet.

The set includes 19" carrier, washers and screws for mounting into a 19" rack.