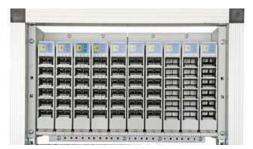

#### FODIS Pro® 19" subrack for 10x full size fiber modules

FODIS Pro® can also be used in a 19" System by using a 19" subrack. This subrack with a horizontal patch cable guiding can accommodate up to 10 pcs. of Full Size Fiber Modules or 20 pcs. of Half Size Fiber Modules at a height of 8HU. In front side of subrack is management bar with up to nine bending radius limitators.