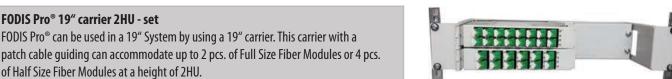

For 19" subrack you need also Multi Tube Cable Divider for provides a spliting of he subcables of an incoming cables. For more information please ask your euroclust partner for datasheet.

The set includes 19" carrier, washers and screws for mounting into a 19" rack.