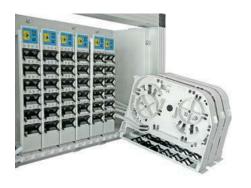

#### FODIS Pro® 19" subrack for 10x full size fiber modules

FODIS Pro® can also be used in a 19" System by using a 19" subrack. This subrack with a horizontal patch cable guiding can accommodate up to 10 pcs. of Full Size Fiber Modules or 20 pcs. of Half Size Fiber Modules at a height of 8HU. In front side of subrack is management bar with up to nine bending radius limitators.

For 19" subrack you need also Multi Tube Cable Divider for provides a spliting of he subcables of an incoming cables. For more information please ask your euroclust partner for datasheet.

The set includes 19" carrier, washers and screws for mounting into a 19" rack.