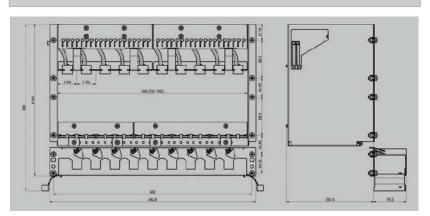

#### FODIS Pro® 19" subrack for 10x full size fiber modules

FODIS Pro® can also be used in a 19" System by using a 19" subrack. This subrack with a horizontal patch cable guiding can accommodate up to 10 pcs. of Full Size Fiber Modules or 20 pcs. of Half Size Fiber Modules at a height of 8HU. In front side of subrack is management bar with up to nine bending radius limitators.

For 19" subrack you need also Multi Tube Cable Divider for provides a spliting of he subcables of an incoming cables. For more information please ask your euroclust partner for datasheet.

The set includes 19" carrier, washers and screws for mounting into a 19" rack.