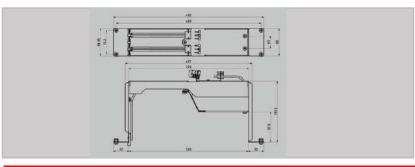

For 19" subrack you need also Multi Tube Cable Divider for provides a spliting of he subcables of an incoming cables. For more information please ask your euroclust partner for datasheet.

The set includes 19" carrier, washers and screws for mounting into a 19" rack.