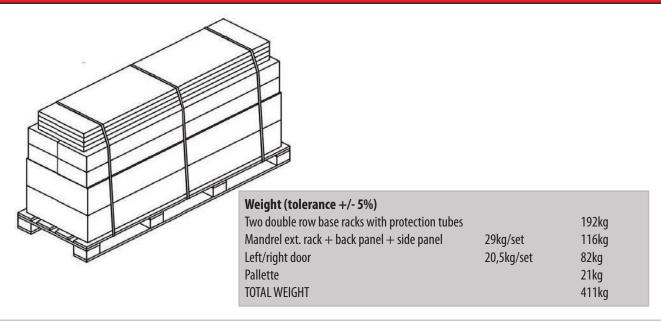

® rack.

Each accessories for FODIS Pro® rack is packing separatly in box. Fiber modules are packing separetly in carton box. And 18 fiber modules in carton box are packing into bigger carton box.



## Sample packing of one FODIS Pro® Double Row Rack



| Weight (tolerance +/- 5%)                   |            |       |
|---------------------------------------------|------------|-------|
| Double row base rack with protection tubes  |            | 96kg  |
| Mandrel ext. rack + back panel + side panel | 29kg/set   | 58kg  |
| Left/right door                             | 20,5kg/set | 41kg  |
| Pallette                                    |            | 21kg  |
| TOTAL WEIGHT                                |            | 216kg |

## Sample packing of two pieces FODIS Pro® Double Row Racks