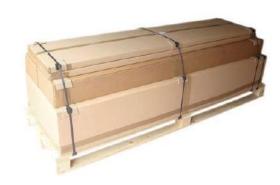

## **Packing information**

Each FODIS Pro® rack is packing carefully for a safe transport. The main parts like base rack, front doors, mandrel and gasblokker extension racks, back sides and side panals are packing separatly in carton boxes. Those are fixed with tightening strips on wooden pallette. Dimensions and weight of the package depends on the size of FODIS Pro® rack.

## Sample packing of one FODIS Pro® Double Row Rack

| Weight (tolerance +/- 5%)                   |            |       |
|---------------------------------------------|------------|-------|
| Double row base rack with protection tubes  |            | 96kg  |
| Mandrel ext. rack + back panel + side panel | 29kg/set   | 58kg  |
| Left/right door                             | 20,5kg/set | 41kg  |
| Pallette                                    |            | 21kg  |
| TOTAL WEIGHT                                |            | 216kg |