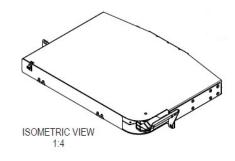

## **Rotatable patch panel PP-RP 12 101**







### Notes:

- Product is assembled like shown on drawing, only
  (Pos.11 and Fixation screw set M6 are packed in Zipbag) and packed in carton box
- 2. Carton box Type:Self Folding; Art. No.: 0427; Quality: TRT / B (3-Layers) Inside dim.: 490 x 335 x 45 mm (WxDxH); Outside dim.: 510 x 350 x 50 mm
- 3. Weight: 3,5 / 3,6 kg netto / brutto

### Scope of delivery:

- according document list
- Fixation Screw set M6 (not shown on drawing) (4x Screw M6 + 4x Washer 6 + 4x Cage nut M6)

#### Product Info:

- PP is made from CR Steel
- Powder coated, Color Light Grey RAL 7035

| EC number: | FC03 | 10101 | 0.012 |
|------------|------|-------|-------|
|            |      |       |       |

| Pos.                                        |                               | Ime/Description