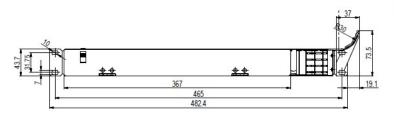

### Notes:

- Product is assembled like shown on drawing, only
  (Pos.11 and Fixation screw set M6 are packed in Zipbag) and packed in carton box
- 2. Carton box Type:Self Folding; Art. No.: 0427; Quality: TRT / B (3-Layers) Inside dim.: 490 x 335 x 45 mm (WxDxH); Outside dim.: 510 x 350 x 50 mm
- 3. Weight: 3,5 / 3,6 kg netto / brutto

### Scope of delivery:

- according document list
- Fixation Screw set M6 (not shown on drawing) (4x Screw M6 + 4x Washer 6 + 4x Cage nut M6)

#### Product Info:

- PP is made from CR Steel
- Powder coated, Color Light Grey RAL 7035

| EC number: | FC03 | 10101 | 0.012 |
|------------|------|-------|-------|
|            |      |       |       |