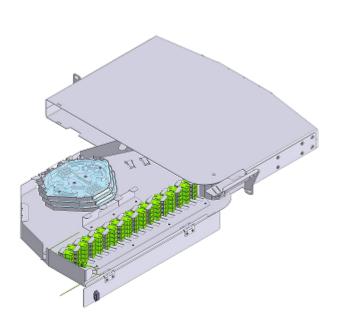

| Pos.                                        |                               | Ime/Description                                                                                                                                                                                                                                                                                                                                                                                                                                                                                                                                                                                                                                                                                                                                                                                                                                                                                                                                                                                                                                                                                                                                                                                                                                                                                                                                                                                                                                                                                                                                                                                                                                                                                                                                                                                                                                                                                                                                                                                                                                                                                                               | St. risbe/Part No. | Standard                                  | Kol/Qty      | EM/UM    | Opon  | ba/Note |
|---------------------------------------------|-------------------------------|-------------------------------------------------------------------------------------------------------------------------------------------------------------------------------------------------------------------------------------------------------------------------------------------------------------------------------------------------------------------------------------------------------------------------------------------------------------------------------------------------------------------------------------------------------------------------------------------------------------------------------------------------------------------------------------------------------------------------------------------------------------------------------------------------------------------------------------------------------------------------------------------------------------------------------------------------------------------------------------------------------------------------------------------------------------------------------------------------------------------------------------------------------------------------------------------------------------------------------------------------------------------------------------------------------------------------------------------------------------------------------------------------------------------------------------------------------------------------------------------------------------------------------------------------------------------------------------------------------------------------------------------------------------------------------------------------------------------------------------------------------------------------------------------------------------------------------------------------------------------------------------------------------------------------------------------------------------------------------------------------------------------------------------------------------------------------------------------------------------------------------|--------------------|-------------------------------------------|--------------|----------|-------|---------|
| 1                                           | UPPER BOD                     | Υ                                                                                                                                                                                                                                                                                                                                                                                                                                                                                                                                                                                                                                                                                                                                                                                                                                                                                                                                                                                                                                                                                                                                                                                                                                                                                                                                                                                                                                                                                                                                                                                                                                                                                                                                                                                                                                                                                                                                                                                                                                                                                                                             | PP-RP 12 110       |                                           | 1            | kos/PC   | 8     |         |
| 2                                           | LOWER BOD                     | Υ                                                                                                                                                                                                                                                                                                                                                                                                                                                                                                                                                                                                                                                                                                                                                                                                                                                                                                                                                                                                                                                                                                                                                                                                                                                                                                                                                                                                                                                                                                                                                                                                                                                                                                                                                                                                                                                                                                                                                                                                                                                                                                                             | PP-RP 12 120       |                                           | 1            | kos/PC   |       |         |
| 3                                           | SWINGING P                    | LATE - Weld                                                                                                                                                                                                                                                                                                                                                                                                                                                                                                                                                                                                                                                                                                                                                                                                                                                                                                                                                                                                                                                                                                                                                                                                                                                                                                                                                                                                                                                                                                                                                                                                                                                                                                                                                                                                                                                                                                                                                                                                                                                                                                                   | PP-RP 12 130       |                                           | 1            | kos/PC   | 9     |         |
| 4                                           | Adaptor Hold                  | er 36x                                                                                                                                                                                                                                                                                                                                                                                                                                                                                                                                                                                                                                                                                                                                                                                                                                                                                                                                                                                                                                                                                                                                                                                                                                                                                                                                                                                                                                                                                                                                                                                                                                                                                                                                                                                                                                                                                                                                                                                                                                                                                                                        | PP-RP 12 190       |                                           | 2            | kos/PC   |       |         |
| 5                                           | LIMITTER BA                   | IR.                                                                                                                                                                                                                                                                                                                                                                                                                                                                                                                                                                                                                                                                                                                                                                                                                                                                                                                                                                                                                                                                                                                                                                                                                                                                                                                                                                                                                                                                                                                                                                                                                                                                                                                                                                                                                                                                                                                                                                                                                                                                                                                           | PP-RP 12 180       |                                           | 1            | kos/PC   |       |         |
| 6                                           | SPLICE CAS                    | ETE HOLDER                                                                                                                                                                                                                                                                                                                                                                                                                                                                                                                                                                                                                                                                                                                                                                                                                                                                                                                                                                                                                                                                                                                                                                                                                                                                                                                                                                                                                                                                                                                                                                                                                                                                                                                                                                                                                                                                                                                                                                                                                                                                                                                    | PP-RP 12 200       |                                           | 1            | kos/PC   |       |         |
| 7                                           | PROTECTIO                     | N DOOR                                                                                                                                                                                                                                                                                                                                                                                                                                                                                                                                                                                                                                                                                                                                                                                                                                                                                                                                                                                                                                                                                                                                                                                                                                                                                                                                                                                                                                                                                                                                                                                                                                                                                                                                                                                                                                                                                                                                                                                                                                                                                                                        | PP-RP 12 140       |                                           | 1            | kos/PC   |       |         |
| 8                                           | FIXATION AN                   | IGLE                                                                                                                                                                                                                                                                                                                                                                                                                                                                                                                                                                                                                                                                                                                                                                                                                                                                                                                                                                                                                                                                                                                                                                                                                                                                                                                                                                                                                                                                                                                                                                                                                                                                                                                                                                                                                                                                                                                                                                                                                                                                                                                          | PP-RP 12 150       |                                           | 2            | kos/PC   |       |         |
| 9                                           | CABLE FIXA                    | TION ANGLE                                                                                                                                                                                                                                                                                                                                                                                                                                                                                                                                                                                                                                                                                                                                                                                                                                                                                                                                                                                                                                                                                                                                                                                                                                                                                                                                                                                                                                                                                                                                                                                                                                                                                                                                                                                                                                                                                                                                                                                                                                                                                                                    | PP-RP 12 170       |                                           | 1            | 1 kos/PC |       |         |
| 10                                          | STRAIN REL                    | EF                                                                                                                                                                                                                                                                                                                                                                                                                                                                                                                                                                                                                                                                                                                                                                                                                                                                                                                                                                                                                                                                                                                                                                                                                                                                                                                                                                                                                                                                                                                                                                                                                                                                                                                                                                                                                                                                                                                                                                                                                                                                                                                            | PP-RP 01 185       |                                           | 1            | kos/PC   | 0     |         |
| 11                                          | CABLE PRO                     | TECTION - Weld                                                                                                                                                                                                                                                                                                                                                                                                                                                                                                                                                                                                                                                                                                                                                                                                                                                                                                                                                                                                                                                                                                                                                                                                                                                                                                                                                                                                                                                                                                                                                                                                                                                                                                                                                                                                                                                                                                                                                                                                                                                                                                                | PP-RP 01 190       |                                           | 1            | kos/PC   |       |         |
| 12                                          | Hinge 25x25                   |                                                                                                                                                                                                                                                                                                                                                                                                                                                                                                                                                                                                                                                                                                                                                                                                                                                                                                                                                                                                                                                                                                                                                                                                                                                                                                                                                                                                                                                                                                                                                                                                                                                                                                                                                                                                                                                                                                                                                                                                                                                                                                                               | 0307-KGN           |                                           | 2            | kos/PC   | 11    |         |
| 13                                          | ZAKOVICA/R                    | IVET DOME HEAD 4x6,8 TAP/D 523                                                                                                                                                                                                                                                                                                                                                                                                                                                                                                                                                                                                                                                                                                                                                                                                                                                                                                                                                                                                                                                                                                                                                                                                                                                                                                                                                                                                                                                                                                                                                                                                                                                                                                                                                                                                                                                                                                                                                                                                                                                                                                | 4x6,8 /BN 924      | DIN 7337                                  | 12           | kos/PC   |       |         |
| 14                                          | RIVET CUNT                    | ERSUNK HEAD 3.2 x 5.8 mm                                                                                                                                                                                                                                                                                                                                                                                                                                                                                                                                                                                                                                                                                                                                                                                                                                                                                                                                                                                                                                                                                                                                                                                                                                                                                                                                                                                                                                                                                                                                                                                                                                                                                                                                                                                                                                                                                                                                                                                                                                                                                                      | TLEK419BS / BN 921 |                                           | 19           | kos/PC   | DIN 7 | 337B    |
| 15                                          | Rivet Compression - Head 3x6  |                                                                                                                                                                                                                                                                                                                                                                                                                                                                                                                                                                                                                                                                                                                                                                                                                                                                                                                                                                                                                                                                                                                                                                                                                                                                                                                                                                                                                                                                                                                                                                                                                                                                                                                                                                                                                                                                                                                                                                                                                                                                                                                               | K 3x6_BN 946       | DIN 7331A                                 | 4            | kos/PC   |       |         |
| 16                                          | Rivet Compression - Rivet 3x6 |                                                                                                                                                                                                                                                                                                                                                                                                                                                                                                                                                                                                                                                                                                                                                                                                                                                                                                                                                                                                                                                                                                                                                                                                                                                                                                                                                                                                                                                                                                                                                                                                                                                                                                                                                                                                                                                                                                                                                                                                                                                                                                                               | AN 3x6x6_BN 945    | DIN 7331A                                 | 4            | kos/PC   | 2     |         |
| 17                                          | VIJAK/SCREW M5x8              |                                                                                                                                                                                                                                                                                                                                                                                                                                                                                                                                                                                                                                                                                                                                                                                                                                                                                                                                                                                                                                                                                                                                                                                                                                                                                                                                                                                                                                                                                                                                                                                                                                                                                                                                                                                                                                                                                                                                                                                                                                                                                                                               | M5x8 /BN 388       | DIN 965 A                                 | 2            | kos/PC   |       |         |
| 18                                          | SCREW M5x10                   |                                                                                                                                                                                                                                                                                                                                                                                                                                                                                                                                                                                                                                                                                                                                                                                                                                                                                                                                                                                                                                                                                                                                                                                                                                                                                                                                                                                                                                                                                                                                                                                                                                                                                                                                                                                                                                                                                                                                                                                                                                                                                                                               | M5x10 / BN 3334    | DIN 7985 A                                | 2            | kos/PC   |       |         |
| 19                                          | MATICA/NUT                    | M5                                                                                                                                                                                                                                                                                                                                                                                                                                                                                                                                                                                                                                                                                                                                                                                                                                                                                                                                                                                                                                                                                                                                                                                                                                                                                                                                                                                                                                                                                                                                                                                                                                                                                                                                                                                                                                                                                                                                                                                                                                                                                                                            | M5 / BN 161        | DIN 985                                   | 2            | kos/PC   | 8     |         |
| 20                                          | DRSNI ZAPA                    | H /SLIDE LATCH EC Type                                                                                                                                                                                                                                                                                                                                                                                                                                                                                                                                                                                                                                                                                                                                                                                                                                                                                                                                                                                                                                                                                                                                                                                                                                                                                                                                                                                                                                                                                                                                                                                                                                                                                                                                                                                                                                                                                                                                                                                                                                                                                                        | PPLM-E.1           | C. 2. 2. 2. 2. 2. 2. 2. 2. 2. 2. 2. 2. 2. | 1            | kos/PC   |       |         |
| 21                                          | Conduit Clip                  | Nylon 13/10                                                                                                                                                                                                                                                                                                                                                                                                                                                                                                                                                                                                                                                                                                                                                                                                                                                                                                                                                                                                                                                                                                                                                                                                                                                                                                                                                                                                                                                                                                                                                                                                                                                                                                                                                                                                                                                                                                                                                                                                                                                                                                                   | FCL13B             | Flexicon                                  | 1            | kos/PC   | 5     |         |
| 22                                          | Fitting straigh               | t ext. thread 13/10-M16                                                                                                                                                                                                                                                                                                                                                                                                                                                                                                                                                                                                                                                                                                                                                                                                                                                                                                                                                                                                                                                                                                                                                                                                                                                                                                                                                                                                                                                                                                                                                                                                                                                                                                                                                                                                                                                                                                                                                                                                                                                                                                       | FPA13-M16B         | Flexican                                  | 1            | kos/PC   |       |         |
| PP 19"/1HU PIVOT - Assy<br>Capacity 72 SCsx |                               |                                                                                                                                                                                                                                                                                                                                                                                                                                                                                                                                                                                                                                                                                                                                                                                                                                                                                                                                                                                                                                                                                                                                                                                                                                                                                                                                                                                                                                                                                                                                                                                                                                                                                                                                                                                                                                                                                                                                                                                                                                                                                                                               |                    |                                           | PP-RP 12 101 |          |       |         |
| Izoleki.                                    | PP-RP 12                      | .   D.C.   D.C. |                    | Stenfage<br>1                             |              |          |       |         |