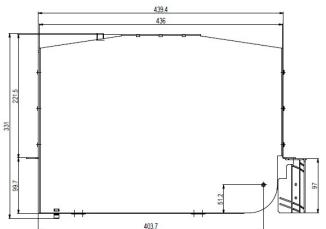

### Notes:

- Product is assembled like shown on drawing, only
  (Pos.11 and Fixation screw set M6 are packed in Zipbag) and packed in carton box
- 2. Carton box Type:Self Folding; Art. No.: 0427; Quality: TRT / B (3-Layers) Inside dim.: 490 x 335 x 45 mm (WxDxH); Outside dim.: 510 x 350 x 50 mm
- 3. Weight: 3,5 / 3,6 kg netto / brutto

### Scope of delivery:

- according document list
- Fixation Screw set M6 (not shown on drawing) (4x Screw M6 + 4x Washer 6 + 4x Cage nut M6)

#### Product Info:

- PP is made from CR Steel
- Powder coated, Color Light Grey RAL 7035

| EC number: | FC03 | 10101 | 0.012 |
|------------|------|-------|-------|
|            |      |       |       |