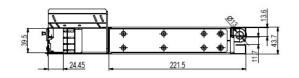

### Notes:

- Product is assembled like shown on drawing, only
  (Pos.11 and Fixation screw set M6 are packed in Zipbag) and packed in carton box
- 2. Carton box Type:Self Folding; Art. No.: 0427; Quality: TRT / B (3-Layers) Inside dim.: 490 x 335 x 45 mm (WxDxH); Outside dim.: 510 x 350 x 50 mm
- 3. Weight: 3,5 / 3,6 kg netto / brutto