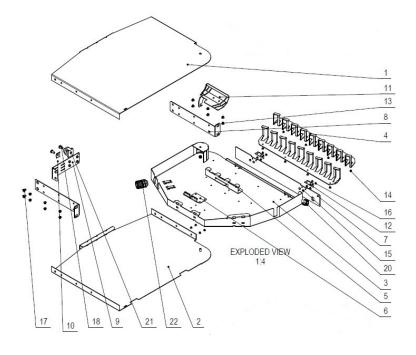

| Pos.                                        |                               | Ime/Description                                                                                                                                                                                                                                                                                                                                                                                                                                                                                                                                                                                                                                                                                                                                                                                                                                                                                                                                                                                                                                                                                                                                                                                                                                                                                                                                                                                                                                                                                                                                                                                                                                                                                                                                                                                                                                                                                                                                                                                                                                                                                                               | St. risbe/Part No. | Standard                                  | Kol/Qty      | EM/UM    | Opon  | ba/Note |
|---------------------------------------------|-------------------------------|-------------------------------------------------------------------------------------------------------------------------------------------------------------------------------------------------------------------------------------------------------------------------------------------------------------------------------------------------------------------------------------------------------------------------------------------------------------------------------------------------------------------------------------------------------------------------------------------------------------------------------------------------------------------------------------------------------------------------------------------------------------------------------------------------------------------------------------------------------------------------------------------------------------------------------------------------------------------------------------------------------------------------------------------------------------------------------------------------------------------------------------------------------------------------------------------------------------------------------------------------------------------------------------------------------------------------------------------------------------------------------------------------------------------------------------------------------------------------------------------------------------------------------------------------------------------------------------------------------------------------------------------------------------------------------------------------------------------------------------------------------------------------------------------------------------------------------------------------------------------------------------------------------------------------------------------------------------------------------------------------------------------------------------------------------------------------------------------------------------------------------|--------------------|-------------------------------------------|--------------|----------|-------|---------|
| 1                                           | UPPER BOD                     | Υ                                                                                                                                                                                                                                                                                                                                                                                                                                                                                                                                                                                                                                                                                                                                                                                                                                                                                                                                                                                                                                                                                                                                                                                                                                                                                                                                                                                                                                                                                                                                                                                                                                                                                                                                                                                                                                                                                                                                                                                                                                                                                                                             | PP-RP 12 110       |                                           | 1            | kos/PC   | 8     |         |
| 2                                           | LOWER BOD                     | Υ                                                                                                                                                                                                                                                                                                                                                                                                                                                                                                                                                                                                                                                                                                                                                                                                                                                                                                                                                                                                                                                                                                                                                                                                                                                                                                                                                                                                                                                                                                                                                                                                                                                                                                                                                                                                                                                                                                                                                                                                                                                                                                                             | PP-RP 12 120       |                                           | 1            | kos/PC   |       |         |
| 3                                           | SWINGING P                    | LATE - Weld                                                                                                                                                                                                                                                                                                                                                                                                                                                                                                                                                                                                                                                                                                                                                                                                                                                                                                                                                                                                                                                                                                                                                                                                                                                                                                                                                                                                                                                                                                                                                                                                                                                                                                                                                                                                                                                                                                                                                                                                                                                                                                                   | PP-RP 12 130       |                                           | 1            | kos/PC   | 9     |         |
| 4                                           | Adaptor Hold                  | er 36x                                                                                                                                                                                                                                                                                                                                                                                                                                                                                                                                                                                                                                                                                                                                                                                                                                                                                                                                                                                                                                                                                                                                                                                                                                                                                                                                                                                                                                                                                                                                                                                                                                                                                                                                                                                                                                                                                                                                                                                                                                                                                                                        | PP-RP 12 190       |                                           | 2            | kos/PC   |       |         |
| 5                                           | LIMITTER BA                   | IR.                                                                                                                                                                                                                                                                                                                                                                                                                                                                                                                                                                                                                                                                                                                                                                                                                                                                                                                                                                                                                                                                                                                                                                                                                                                                                                                                                                                                                                                                                                                                                                                                                                                                                                                                                                                                                                                                                                                                                                                                                                                                                                                           | PP-RP 12 180       |                                           | 1            | kos/PC   |       |         |
| 6                                           | SPLICE CAS                    | ETE HOLDER                                                                                                                                                                                                                                                                                                                                                                                                                                                                                                                                                                                                                                                                                                                                                                                                                                                                                                                                                                                                                                                                                                                                                                                                                                                                                                                                                                                                                                                                                                                                                                                                                                                                                                                                                                                                                                                                                                                                                                                                                                                                                                                    | PP-RP 12 200       |                                           | 1            | kos/PC   |       |         |
| 7                                           | PROTECTIO                     | N DOOR                                                                                                                                                                                                                                                                                                                                                                                                                                                                                                                                                                                                                                                                                                                                                                                                                                                                                                                                                                                                                                                                                                                                                                                                                                                                                                                                                                                                                                                                                                                                                                                                                                                                                                                                                                                                                                                                                                                                                                                                                                                                                                                        | PP-RP 12 140       |                                           | 1            | kos/PC   |       |         |
| 8                                           | FIXATION AN                   | IGLE                                                                                                                                                                                                                                                                                                                                                                                                                                                                                                                                                                                                                                                                                                                                                                                                                                                                                                                                                                                                                                                                                                                                                                                                                                                                                                                                                                                                                                                                                                                                                                                                                                                                                                                                                                                                                                                                                                                                                                                                                                                                                                                          | PP-RP 12 150       |                                           | 2            | kos/PC   |       |         |
| 9                                           | CABLE FIXA                    | TION ANGLE                                                                                                                                                                                                                                                                                                                                                                                                                                                                                                                                                                                                                                                                                                                                                                                                                                                                                                                                                                                                                                                                                                                                                                                                                                                                                                                                                                                                                                                                                                                                                                                                                                                                                                                                                                                                                                                                                                                                                                                                                                                                                                                    | PP-RP 12 170       |                                           | 1            | 1 kos/PC |       |         |
| 10                                          | STRAIN REL                    | EF                                                                                                                                                                                                                                                                                                                                                                                                                                                                                                                                                                                                                                                                                                                                                                                                                                                                                                                                                                                                                                                                                                                                                                                                                                                                                                                                                                                                                                                                                                                                                                                                                                                                                                                                                                                                                                                                                                                                                                                                                                                                                                                            | PP-RP 01 185       |                                           | 1            | kos/PC   | 0     |         |
| 11                                          | CABLE PRO                     | TECTION - Weld                                                                                                                                                                                                                                                                                                                                                                                                                                                                                                                                                                                                                                                                                                                                                                                                                                                                                                                                                                                                                                                                                                                                                                                                                                                                                                                                                                                                                                                                                                                                                                                                                                                                                                                                                                                                                                                                                                                                                                                                                                                                                                                | PP-RP 01 190       |                                           | 1            | kos/PC   |       |         |
| 12                                          | Hinge 25x25                   |                                                                                                                                                                                                                                                                                                                                                                                                                                                                                                                                                                                                                                                                                                                                                                                                                                                                                                                                                                                                                                                                                                                                                                                                                                                                                                                                                                                                                                                                                                                                                                                                                                                                                                                                                                                                                                                                                                                                                                                                                                                                                                                               | 0307-KGN           |                                           | 2            | kos/PC   | 11    |         |
| 13                                          | ZAKOVICA/R                    | IVET DOME HEAD 4x6,8 TAP/D 523                                                                                                                                                                                                                                                                                                                                                                                                                                                                                                                                                                                                                                                                                                                                                                                                                                                                                                                                                                                                                                                                                                                                                                                                                                                                                                                                                                                                                                                                                                                                                                                                                                                                                                                                                                                                                                                                                                                                                                                                                                                                                                | 4x6,8 /BN 924      | DIN 7337                                  | 12           | kos/PC   |       |         |
| 14                                          | RIVET CUNT                    | ERSUNK HEAD 3.2 x 5.8 mm                                                                                                                                                                                                                                                                                                                                                                                                                                                                                                                                                                                                                                                                                                                                                                                                                                                                                                                                                                                                                                                                                                                                                                                                                                                                                                                                                                                                                                                                                                                                                                                                                                                                                                                                                                                                                                                                                                                                                                                                                                                                                                      | TLEK419BS / BN 921 |                                           | 19           | kos/PC   | DIN 7 | 337B    |
| 15                                          | Rivet Compression - Head 3x6  |                                                                                                                                                                                                                                                                                                                                                                                                                                                                                                                                                                                                                                                                                                                                                                                                                                                                                                                                                                                                                                                                                                                                                                                                                                                                                                                                                                                                                                                                                                                                                                                                                                                                                                                                                                                                                                                                                                                                                                                                                                                                                                                               | K 3x6_BN 946       | DIN 7331A                                 | 4            | kos/PC   |       |         |
| 16                                          | Rivet Compression - Rivet 3x6 |                                                                                                                                                                                                                                                                                                                                                                                                                                                                                                                                                                                                                                                                                                                                                                                                                                                                                                                                                                                                                                                                                                                                                                                                                                                                                                                                                                                                                                                                                                                                                                                                                                                                                                                                                                                                                                                                                                                                                                                                                                                                                                                               | AN 3x6x6_BN 945    | DIN 7331A                                 | 4            | kos/PC   | 2     |         |
| 17                                          | VIJAK/SCREW M5x8              |                                                                                                                                                                                                                                                                                                                                                                                                                                                                                                                                                                                                                                                                                                                                                                                                                                                                                                                                                                                                                                                                                                                                                                                                                                                                                                                                                                                                                                                                                                                                                                                                                                                                                                                                                                                                                                                                                                                                                                                                                                                                                                                               | M5x8 /BN 388       | DIN 965 A                                 | 2            | kos/PC   |       |         |
| 18                                          | SCREW M5x10                   |                                                                                                                                                                                                                                                                                                                                                                                                                                                                                                                                                                                                                                                                                                                                                                                                                                                                                                                                                                                                                                                                                                                                                                                                                                                                                                                                                                                                                                                                                                                                                                                                                                                                                                                                                                                                                                                                                                                                                                                                                                                                                                                               | M5x10 / BN 3334    | DIN 7985 A                                | 2            | kos/PC   |       |         |
| 19                                          | MATICA/NUT                    | M5                                                                                                                                                                                                                                                                                                                                                                                                                                                                                                                                                                                                                                                                                                                                                                                                                                                                                                                                                                                                                                                                                                                                                                                                                                                                                                                                                                                                                                                                                                                                                                                                                                                                                                                                                                                                                                                                                                                                                                                                                                                                                                                            | M5 / BN 161        | DIN 985                                   | 2            | kos/PC   | 8     |         |
| 20                                          | DRSNI ZAPA                    | H /SLIDE LATCH EC Type                                                                                                                                                                                                                                                                                                                                                                                                                                                                                                                                                                                                                                                                                                                                                                                                                                                                                                                                                                                                                                                                                                                                                                                                                                                                                                                                                                                                                                                                                                                                                                                                                                                                                                                                                                                                                                                                                                                                                                                                                                                                                                        | PPLM-E.1           | C. 2. 2. 2. 2. 2. 2. 2. 2. 2. 2. 2. 2. 2. | 1            | kos/PC   |       |         |
| 21                                          | Conduit Clip                  | Nylon 13/10                                                                                                                                                                                                                                                                                                                                                                                                                                                                                                                                                                                                                                                                                                                                                                                                                                                                                                                                                                                                                                                                                                                                                                                                                                                                                                                                                                                                                                                                                                                                                                                                                                                                                                                                                                                                                                                                                                                                                                                                                                                                                                                   | FCL13B             | Flexicon                                  | 1            | kos/PC   | 5     |         |
| 22                                          | Fitting straigh               | t ext. thread 13/10-M16                                                                                                                                                                                                                                                                                                                                                                                                                                                                                                                                                                                                                                                                                                                                                                                                                                                                                                                                                                                                                                                                                                                                                                                                                                                                                                                                                                                                                                                                                                                                                                                                                                                                                                                                                                                                                                                                                                                                                                                                                                                                                                       | FPA13-M16B         | Flexican                                  | 1            | kos/PC   |       |         |
| PP 19"/1HU PIVOT - Assy<br>Capacity 72 SCsx |                               |                                                                                                                                                                                                                                                                                                                                                                                                                                                                                                                                                                                                                                                                                                                                                                                                                                                                                                                                                                                                                                                                                                                                                                                                                                                                                                                                                                                                                                                                                                                                                                                                                                                                                                                                                                                                                                                                                                                                                                                                                                                                                                                               |                    |                                           | PP-RP 12 101 |          |       |         |
| Izoleki.                                    | PP-RP 12                      | .   D.C.   D.C. |                    | Stenfage<br>1                             |              |          |       |         |