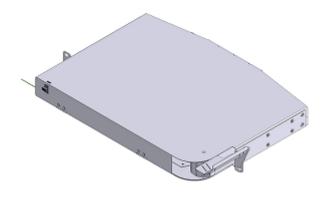

|                    |                                           | PP-RP 12 101 |          |       |         |
| Izoleki.                                    | PP-RP 12                      | .   D.C.   D.C. |                    | Stenfage<br>1                             |              |          |       |         |



# Rotatable patch panel PP-RP 12 101