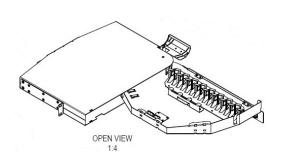

## **Rotatable patch panel PP-RP 12 101**







### Notes:

- Product is assembled like shown on drawing, only
  (Pos.11 and Fixation screw set M6 are packed in Zipbag) and packed in carton box
- 2. Carton box Type:Self Folding; Art. No.: 0427; Quality: TRT / B (3-Layers) Inside dim.: 490 x 335 x 45 mm (WxDxH); Outside dim.: 510 x 350 x 50 mm
- 3. Weight: 3,5 / 3,6 kg netto / brutto

### Scope of delivery:

- according document list
- Fixation Screw set M6 (not shown on drawing) (4x Screw M6 + 4x Washer 6 + 4x Cage nut M6)

#### Product Info:

- PP is made from CR Steel
- Powder coated, Color Light Grey RAL 7035

| EC number: | FC03 | 10101 | 0.012 |
|------------|------|-------|-------|
|            |      |       |       |

| Pos.                                        |                               | Ime/Description