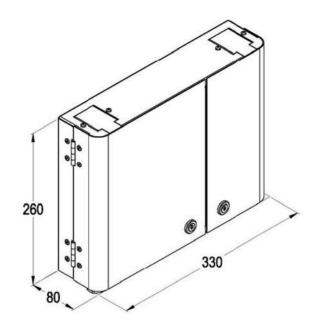

## **WMOPP – Wall Mount Optical Patch Panel**

## WMOPP - Wall Box 2

## **Features:**

- For indoor application
- Robust steel housing, sidewalls and doors, nice appearance
- Powder coated Light Grey (RAL 7035)
- Customer /subscriber separation secured with two different keys (option)
- Fixing set is included in the scope of delivery
- Can support up to 2 Plug in modules
- It has 2 holes for incoming-outgoing Cables and 2 holes for incomingoutgoing