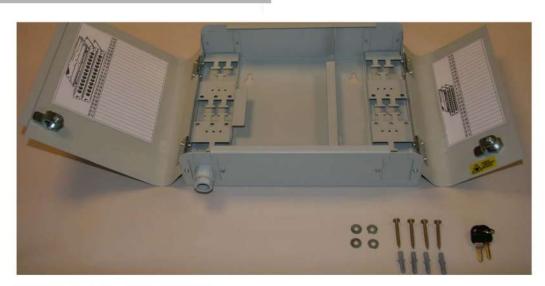

## Parts:

| 1. | Body with doors and locks   | 1     | set |        |
|----|-----------------------------|-------|-----|--------|
| 2. | Entry Cover - Blind         | max 4 | Pc  | Option |
| 3. | Entry Cover - hole for PG16 | max 4 | рс  | Option |
| 4. | PG 16 Gland                 | max 4 | рс  | Option |
| 5. | Fixing material             | 1     | set |        |

NOTES

- 1. Wall Box 2 can support up to 2 pcs of Carriers or Adapters plates and have 4 positions for Entry Covers
- 2. When is ordered WB-Patch-Splice Through is allways delivered with: Splice Cassette ZK06 with Cower and Hinges-2sets, Splice Protectors Holder-4pc
- 3. Wall fixation kit is allways included